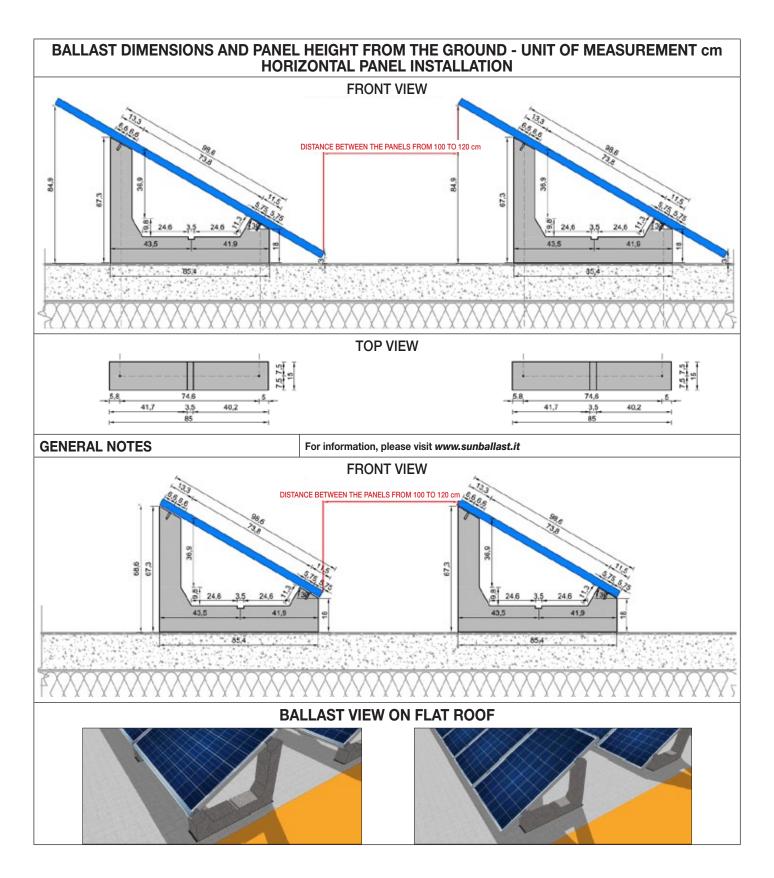

## BALLAST WITH 30° ANGLE - Item 23030.1

| DESCRIPTION              | Sun Ballast is mainly made of concrete, which ensures low wear over time and high resistance against the harshest weather conditions. |                                       |                        |
|--------------------------|---------------------------------------------------------------------------------------------------------------------------------------|---------------------------------------|------------------------|
| APPLICATION              | Any type of flat or low-pitched roof with up to 10° slope, on the ground, on compacted grounds with inert materials or flooring.      |                                       |                        |
| MODULE TILT ANGLE        | 30°                                                                                                                                   | NUMBER PER PALLET                     | 10                     |
| BALLAST WEIGHT           | 58 kg                                                                                                                                 | PALLET DIMENSIONS                     | 86 cm x 86 cm h= 92 cm |
| DISTANCE BETWEEN PANELS  | Vertical: from 120 to 150 cm<br>Horizontal: from 100 to 120 cm                                                                        | OVERALL PALLET WEIGHT                 | 500 kg                 |
| PV MODULE<br>ORIENTATION | Horizontal, Vertical                                                                                                                  | PV PANEL DIMENSIONS<br>AS PER DRAWING | 165 cm x 99,2 cm       |