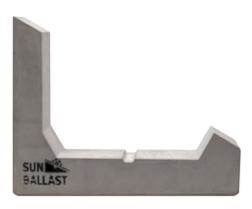

## BALLAST WITH 30° ANGLE - Item 23030.1

| DESCRIPTION              | Sun Ballast is mainly made of concrete, which ensures low wear over time and high resistance against the harshest weather conditions. |                                       |                        |
|--------------------------|---------------------------------------------------------------------------------------------------------------------------------------|---------------------------------------|------------------------|
| APPLICATION              | Any type of flat or low-pitched roof with up to 10° slope, on the ground, on compacted grounds with inert materials or flooring.      |                                       |                        |
| MODULE TILT ANGLE        | 30°                                                                                                                                   | NUMBER PER PALLET                     | 10                     |
| BALLAST WEIGHT           | 58 kg                                                                                                                                 | PALLET DIMENSIONS                     | 86 cm x 86 cm h= 92 cm |
| DISTANCE BETWEEN PANELS  | Vertical: from 120 to 150 cm<br>Horizontal: from 100 to 120 cm                                                                        | OVERALL PALLET WEIGHT                 | 500 kg                 |
| PV MODULE<br>ORIENTATION | Horizontal, Vertical                                                                                                                  | PV PANEL DIMENSIONS<br>AS PER DRAWING | 165 cm x 99,2 cm       |