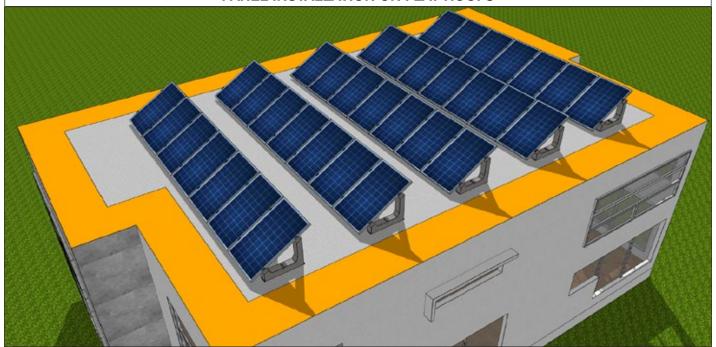

| NUMBER PER PALLET                     | 10                     |
| BALLAST WEIGHT           | 58 kg                                                                                                                                 | PALLET DIMENSIONS                     | 86 cm x 86 cm h= 92 cm |
| DISTANCE BETWEEN PANELS  | Vertical: from 120 to 150 cm<br>Horizontal: from 100 to 120 cm                                                                        | OVERALL PALLET WEIGHT                 | 500 kg                 |
| PV MODULE<br>ORIENTATION | Horizontal, Vertical                                                                                                                  | PV PANEL DIMENSIONS<br>AS PER DRAWING | 165 cm x 99,2 cm       |

## PANEL INSTALLATION ON FLAT ROOFS



30° BALLAST Item 23030.1